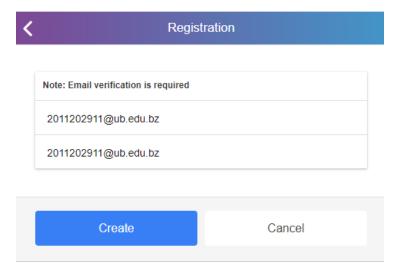

Step 1: Click on the link to login.

https://cubola.kotobee.com/#/login

since **1973** 

Step 3: Enter your University of Belize email on the first input box and re-enter it on the second input box.

Step 4: A registration notification will be generated.

Thank you for registering!