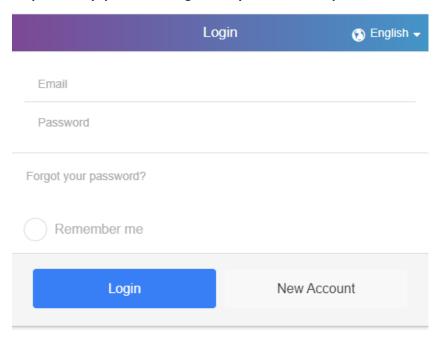

Step 6: Finally, proceed to login with your email and password:

In the event you have any technical issues please contact us at 601-6408