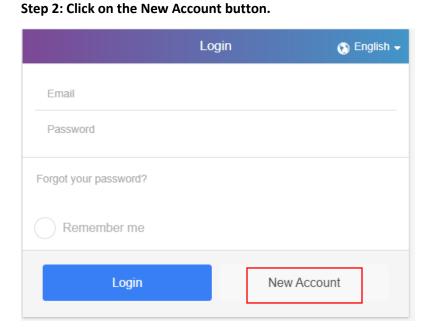

Step 1: Click on the link to login.

https://cubola.kotobee.com/#/login

since **1973** 

Step 3: Enter your University of Belize email on the first input box and re-enter it on the second input box.

Step 4: A registration notification will be generated.